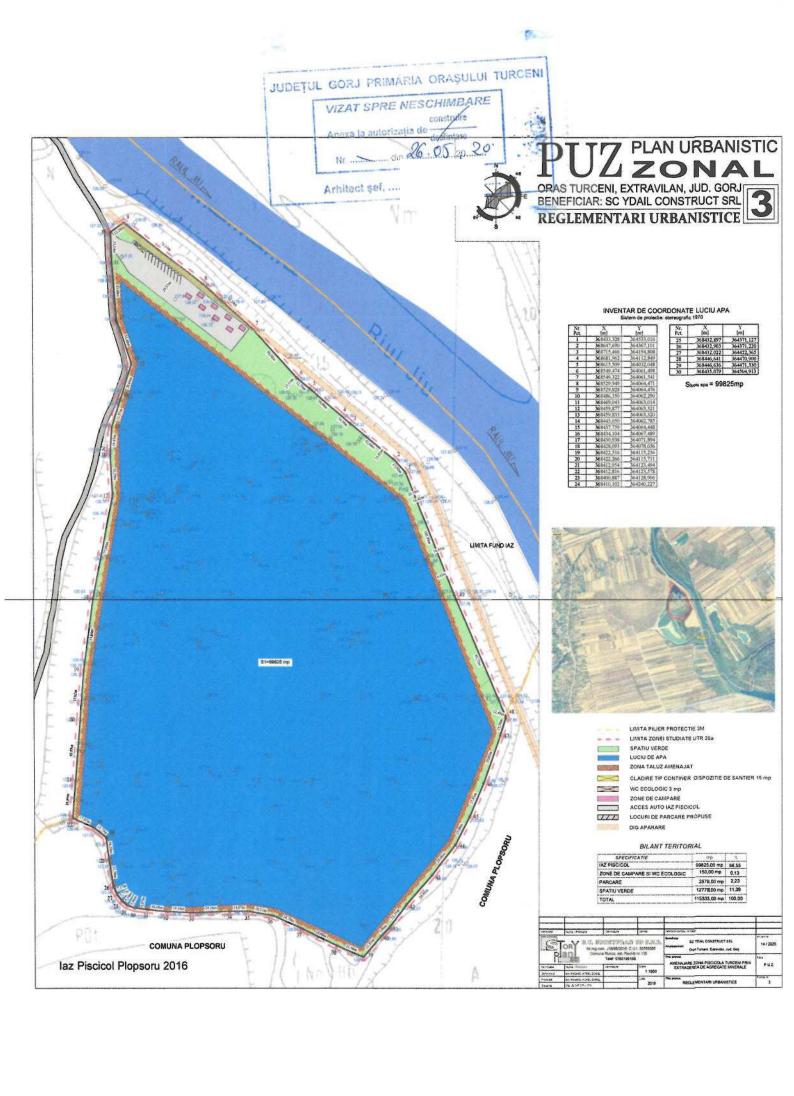

# AVIZ 01.din 26.05.2020

Pentru planul urbanistic zonal pentru reglementare zona functionala in vederea construirii unei" AMENAJARI PISCICOLE LA TURCENI PRIN EXTRAGEREA DE AGREGATE MINERALE, oras Turceni, sat Stramba Jiu ", identificat in C.F. nr. 36725 a localitatii Turceni.

INITIATOR: S.C. YDAIL CONSTRUCT SRL., ELABORATOR: S.C. STORYPLAN 3D SRL – proiect nr. 14/2020 Specialist cu drept de semnatura RUR: Arh. PASARE VIOREL DOREL

Amplasare, delimitare, suprafată, zona studiată in P.U.Z - oras TURCENI, SAT STRAMBA JIU - TEREN -APE STATATOARE, IN SUPRAFATA DE 115333 MP

### Utr-29- zona de agrement de tip piscicol

- Regim de construire: constructii provizorii cu regim de inaltime H<sub>maxim</sub> –
   4,5 la coama si aspect de rural (lemn).
- Functiuni Predominante zona pentru agreement
- $H_{\text{maxim}}$  4.5 m
- POT  $_{max} = 20.00\%$
- CUT  $_{max}$ = 0.20
- Circulatii si Accese: accesul se va face pe drumurile de tarla De 128 si De 80

Reglementările stabilite prin documentația supusă aprobării sunt:

- Utr-29- zona de agrement de tip piscicol

- Regim de construire: constructii provizorii cu regim de inaltime H<sub>maxim</sub> 4,5 la coama si aspect rural (lemn).
- Functiuni Predominante zona pentru agreement

 $-H_{\text{maxim}}-4.5 \text{ m}$ 

 $-POT_{max} = 20,00\%$ 

- CUT <sub>max</sub>= 0,20

- Circulatii si Accese: accesul se va face pe drumurile de tarla De 128 si De 80

Având în vedere projectul de hotărâre al primarului orașului Turceni, consider că îndeplinește condițiile pentru aprobarea lui de către Consiliul Local Turceni.